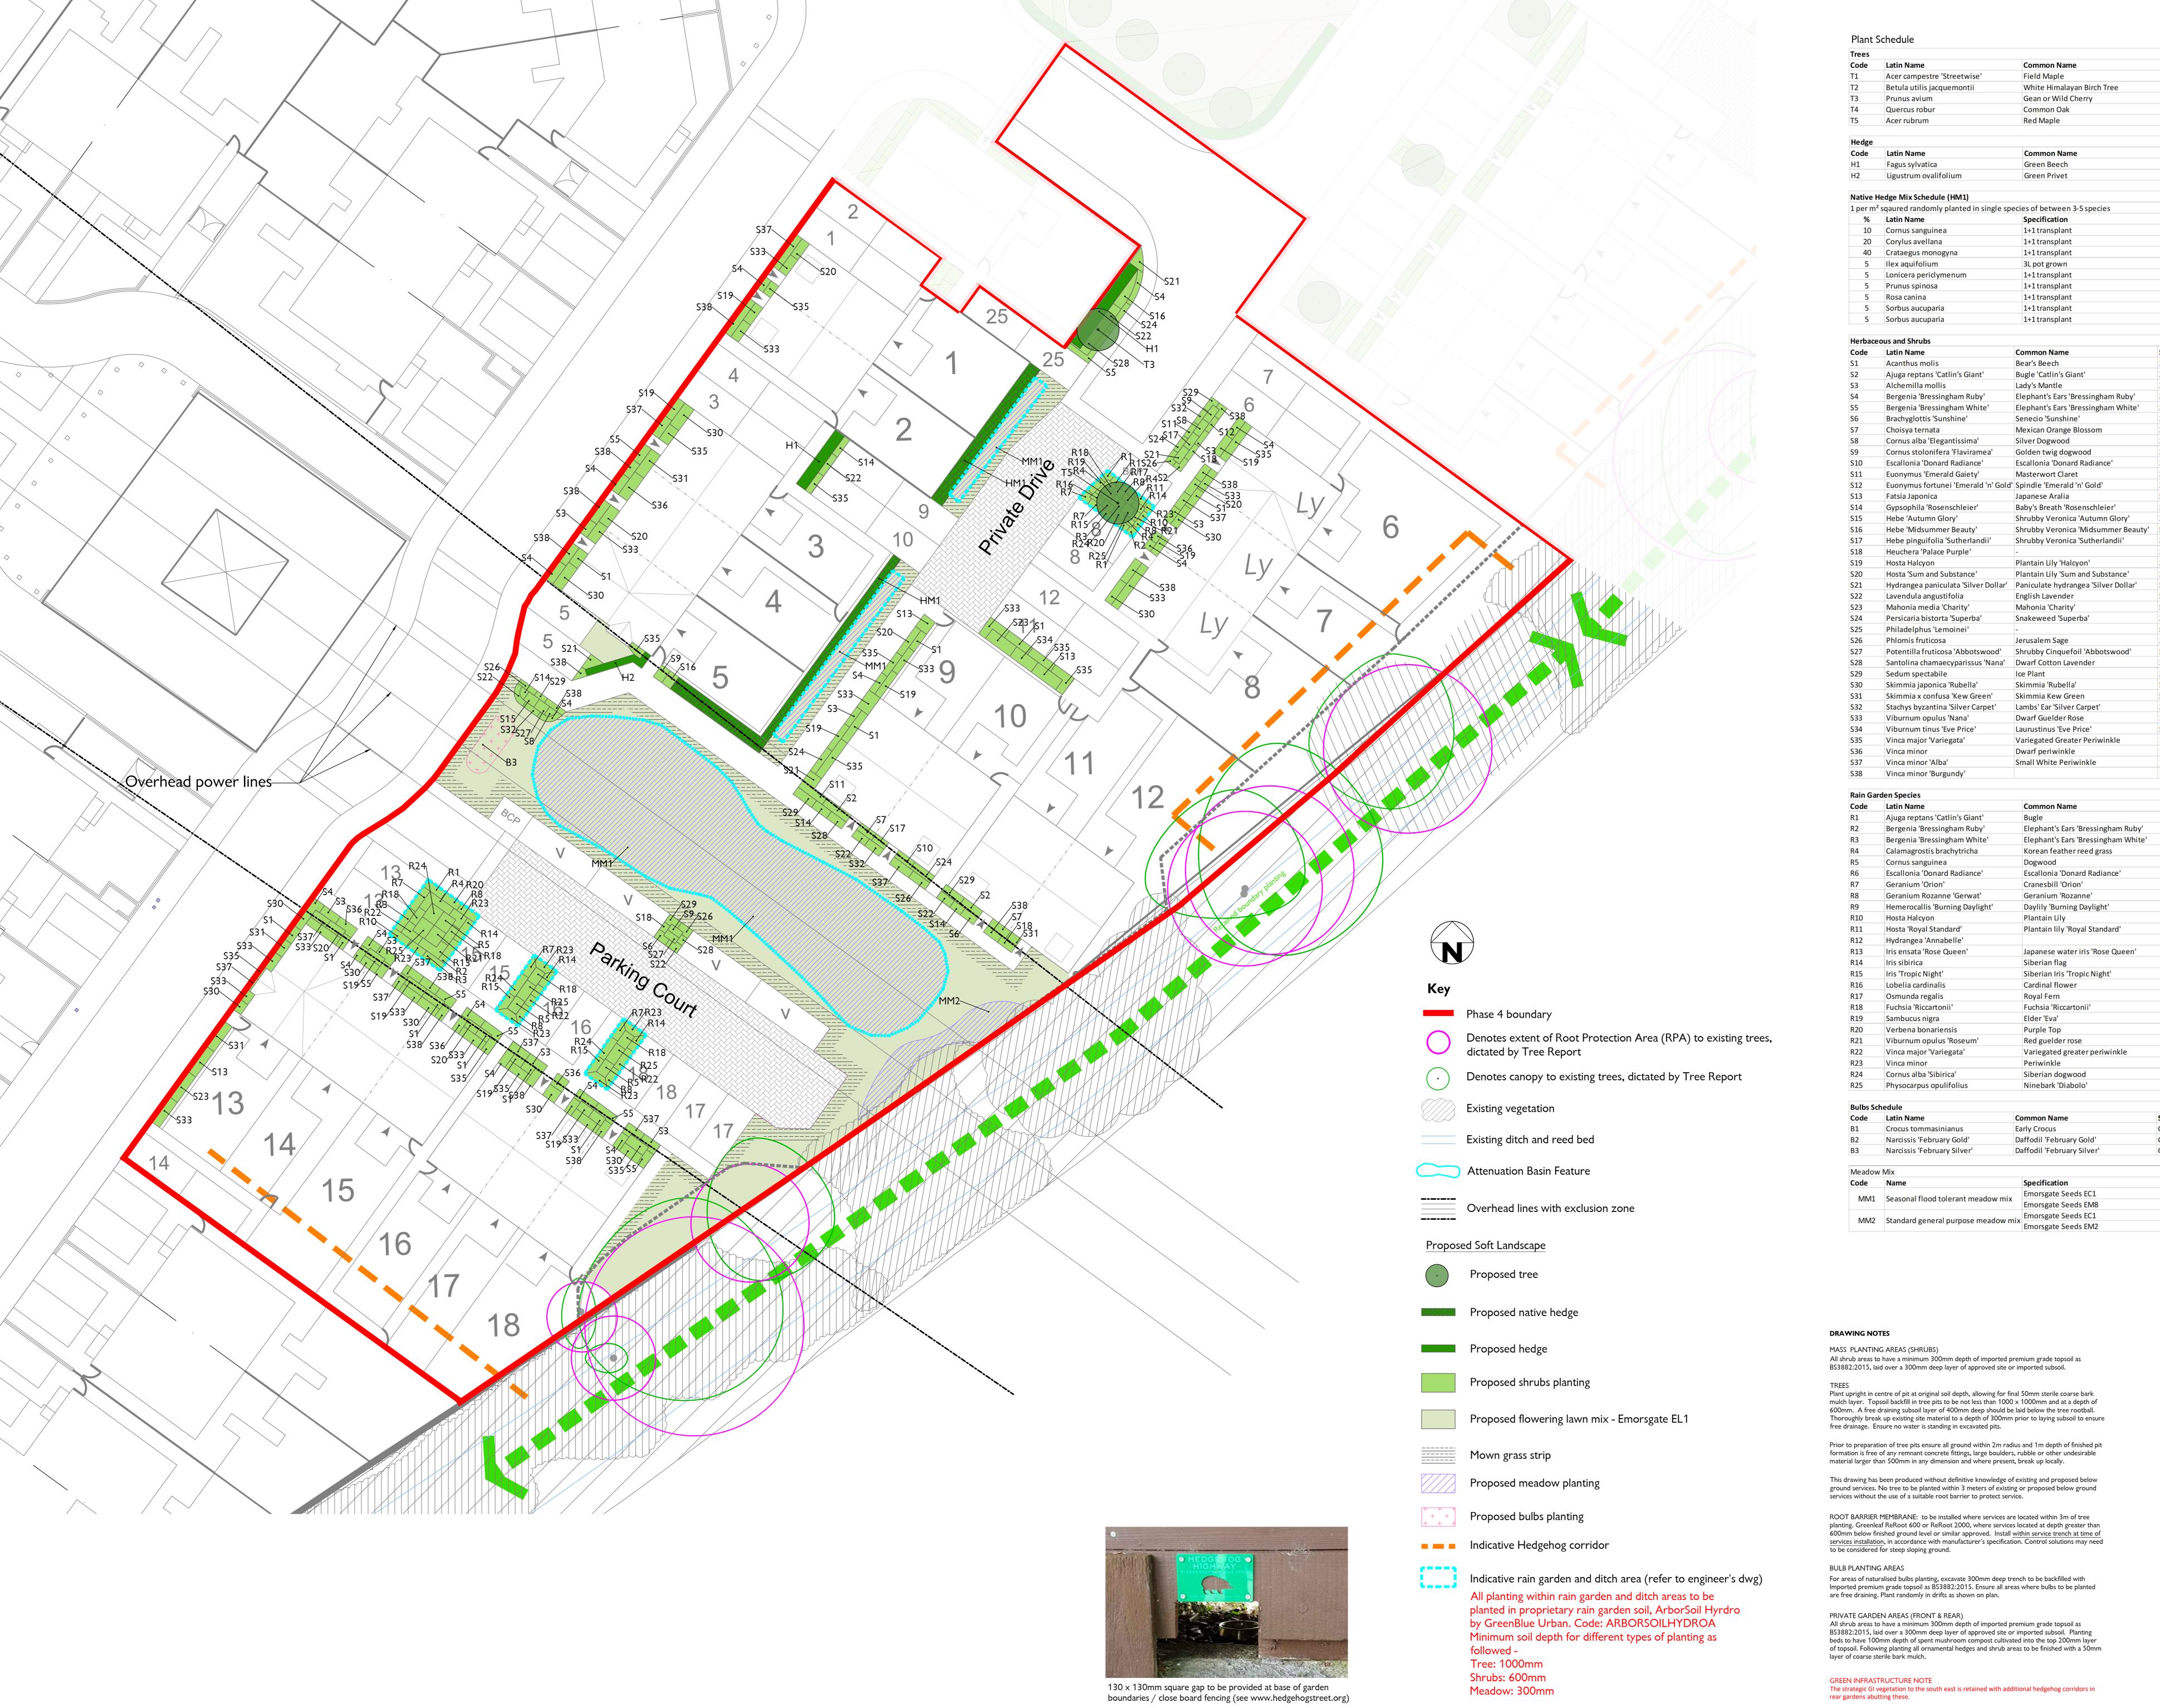

| Dlant C    |                                      |                                     |                       |                                    |
|------------|--------------------------------------|-------------------------------------|-----------------------|------------------------------------|
| Plant v    | Schedule                             |                                     |                       |                                    |
| Trees      | venedale .                           |                                     |                       |                                    |
| Code       | Latin Name                           | Common Name                         | Specification         |                                    |
| T1         | Acer campestre 'Streetwise'          | Field Maple                         | Standard, 18-20cm gir | th                                 |
| T2         | Betula utilis jacquemontii           | White Himalayan Birch Tree          | Standard, 16-18cm gir |                                    |
| T3         | Prunus avium                         | Gean or Wild Cherry                 | Standard, 18-20cm gir |                                    |
| T4         | Quercus robur                        | Common Oak                          | Standard, 18-20cm gir |                                    |
| T5         | Acer rubrum                          | Red Maple                           | Standard, 18-20cm gir |                                    |
| 10         | /teer rubrum                         | ned Maple                           | Standard, 15 25cm gm  |                                    |
| Hedge      |                                      |                                     |                       |                                    |
| Code       | Latin Name                           | Common Name                         | Specification         |                                    |
| H1         | Fagus sylvatica                      | Green Beech                         | 900mm high, 1m long   | through; to be supplied by Readyhe |
| H2         | Ligustrum ovalifolium                | Green Privet                        |                       | trough; to be supplied by Readyhed |
|            |                                      |                                     |                       |                                    |
| Native H   | ledge Mix Schedule (HM1)             |                                     |                       |                                    |
|            | sqaured randomly planted in single s | pecies of between 3-5 species       |                       |                                    |
| %          | Latin Name                           | Specification                       |                       |                                    |
| 10         | Cornus sanguinea                     | 1+1 transplant                      |                       |                                    |
| 20         | Corylus avellana                     | 1+1 transplant                      |                       |                                    |
| 40         | Crataegus monogyna                   | 1+1 transplant                      |                       |                                    |
| 5          | Ilex aquifolium                      | 3L pot grown                        |                       |                                    |
| 5          | Lonicera periclymenum                | 1+1 transplant                      |                       |                                    |
| 5          | Prunus spinosa                       | 1+1 transplant                      |                       |                                    |
| 5          | Rosa canina                          | 1+1 transplant                      |                       |                                    |
| 5          | Sorbus aucuparia                     | 1+1 transplant                      |                       |                                    |
| 5          | Sorbus aucuparia                     | 1+1 transplant                      |                       |                                    |
|            | · ·                                  | · · · · · ·                         |                       |                                    |
| Herbace    | ous and Shrubs                       |                                     |                       |                                    |
| Code       | Latin Name                           | Common Name                         | Specification         | Density - Number / m2              |
| S1         | Acanthus molis                       | Bear's Beech                        | 3L                    | 6                                  |
| S2         | Ajuga reptans 'Catlin's Giant'       | Bugle 'Catlin's Giant'              | 3L                    | 7                                  |
| S3         | Alchemilla mollis                    | Lady's Mantle                       | 2L                    | 7                                  |
| S4         | Bergenia 'Bressingham Ruby'          | Elephant's Ears 'Bressingham Ruby'  | 3L                    | 7                                  |
| <b>S</b> 5 | Bergenia 'Bressingham White'         | Elephant's Ears 'Bressingham White' | 3L                    | 7                                  |
| S6         | Brachyglottis 'Sunshine'             | Senecio 'Sunshine'                  | 3L                    | 6                                  |
| S7         | Choisya ternata                      | Mexican Orange Blossom              | 3L                    | 5                                  |
| S8         | Cornus alba 'Elegantissima'          | Silver Dogwood                      | 3L                    | 4                                  |
| S9         | Cornus stolonifera 'Flaviramea'      | Golden twig dogwood                 | 3L                    | 4                                  |
| S10        | Escallonia 'Donard Radiance'         | Escallonia 'Donard Radiance'        | 3L                    | 5                                  |
| 310        |                                      |                                     |                       |                                    |
| S11        | Euonymus 'Emerald Gaiety'            | Masterwort Claret                   | 3L                    | 6                                  |

| Code | Latin Name                           | Common Name                          | Specification | Density - Number / m2 |
|------|--------------------------------------|--------------------------------------|---------------|-----------------------|
| S1   | Acanthus molis                       | Bear's Beech                         | 3L            | 6                     |
| S2   | Ajuga reptans 'Catlin's Giant'       | Bugle 'Catlin's Giant'               | 3L            | 7                     |
| S3   | Alchemilla mollis                    | Lady's Mantle                        | 2L            | 7                     |
| S4   | Bergenia 'Bressingham Ruby'          | Elephant's Ears 'Bressingham Ruby'   | 3L            | 7                     |
| S5   | Bergenia 'Bressingham White'         | Elephant's Ears 'Bressingham White'  | 3L            | 7                     |
| S6   | Brachyglottis 'Sunshine'             | Senecio 'Sunshine'                   | 3L            | 6                     |
| S7   | Choisya ternata                      | Mexican Orange Blossom               | 3L            | 5                     |
| S8   | Cornus alba 'Elegantissima'          | Silver Dogwood                       | 3L            | 4                     |
| S9   | Cornus stolonifera 'Flaviramea'      | Golden twig dogwood                  | 3L            | 4                     |
| S10  | Escallonia 'Donard Radiance'         | Escallonia 'Donard Radiance'         | 3L            | 5                     |
| S11  | Euonymus 'Emerald Gaiety'            | Masterwort Claret                    | 3L            | 6                     |
| S12  | Euonymus fortunei 'Emerald 'n' Gold' | Spindle 'Emerald 'n' Gold'           | 3L            | 6                     |
| S13  | Fatsia Japonica                      | Japanese Aralia                      | 5L            | 5                     |
| S14  | Gypsophila 'Rosenschleier'           | Baby's Breath 'Rosenschleier'        | 3L            | 6                     |
| S15  | Hebe 'Autumn Glory'                  | Shrubby Veronica 'Autumn Glory'      | 3L            | 5                     |
| S16  | Hebe 'Midsummer Beauty'              | Shrubby Veronica 'Midsummer Beauty'  | 5L            | 5                     |
| S17  | Hebe pinguifolia 'Sutherlandii'      | Shrubby Veronica 'Sutherlandii'      | 3L            | 6                     |
| S18  | Heuchera 'Palace Purple'             | -                                    | 3L            | 6                     |
| S19  | Hosta Halcyon                        | Plantain Lily 'Halcyon'              | 3L            | 6                     |
| S20  | Hosta 'Sum and Substance'            | Plantain Lily 'Sum and Substance'    | 3L            | 6                     |
| S21  | Hydrangea paniculata 'Silver Dollar' | Paniculate hydrangea 'Silver Dollar' | 5L            | 6                     |
| S22  | Lavendula angustifolia               | English Lavender                     | 5L            | 8                     |
| S23  | Mahonia media 'Charity'              | Mahonia 'Charity'                    | 5L            | 4                     |
| 524  | Persicaria bistorta 'Superba'        | Snakeweed 'Superba'                  | 3L            | 6                     |
| S25  | Philadelphus 'Lemoinei'              | -                                    | 5L            | 6                     |
| S26  | Phlomis fruticosa                    | Jerusalem Sage                       | 2L            | 8                     |
| S27  | Potentilla fruticosa 'Abbotswood'    | Shrubby Cinquefoil 'Abbotswood'      | 5L            | 5                     |
| S28  | Santolina chamaecyparissus 'Nana'    | Dwarf Cotton Lavender                | 3L            | 8                     |
| S29  | Sedum spectabile                     | Ice Plant                            | 3L            | 5                     |
| S30  | Skimmia japonica 'Rubella'           | Skimmia 'Rubella'                    | 5L            | 5                     |
| S31  | Skimmia x confusa 'Kew Green'        | Skimmia Kew Green                    | 5L            | 5                     |
| S32  | Stachys byzantina 'Silver Carpet'    | Lambs' Ear 'Silver Carpet'           | 3L            | 7                     |
| S33  | Viburnum opulus 'Nana'               | Dwarf Guelder Rose                   | 3L            | 5                     |
| 534  | Viburnum tinus 'Eve Price'           | Laurustinus 'Eve Price'              | 5L            | 6                     |
| S35  | Vinca major 'Variegata'              | Variegated Greater Periwinkle        | 1.5L          | 9                     |
| S36  | Vinca minor                          | Dwarf periwinkle                     | 1.5L          | 9                     |
| S37  | Vinca minor 'Alba'                   | Small White Periwinkle               | 1.5L          | 9                     |
| S38  | Vinca minor 'Burgundy'               |                                      | 1.5L          | 9                     |

| Code | Latin Name                      | Common Name                         | Specification | Density - Number / m2 |
|------|---------------------------------|-------------------------------------|---------------|-----------------------|
| R1   | Ajuga reptans 'Catlin's Giant'  | Bugle                               | 2L            | 9                     |
| R2   | Bergenia 'Bressingham Ruby'     | Elephant's Ears 'Bressingham Ruby'  | 2L            | 8                     |
| R3   | Bergenia 'Bressingham White'    | Elephant's Ears 'Bressingham White' | 2L            | 8                     |
| R4   | Calamagrostis brachytricha      | Korean feather reed grass           | 2L            | 5                     |
| R5   | Cornus sanguinea                | Dogwood                             | 3L            | 5                     |
| R6   | Escallonia 'Donard Radiance'    | Escallonia 'Donard Radiance'        | 3L            | 6                     |
| R7   | Geranium 'Orion'                | Cranesbill 'Orion'                  | 2L            | 8                     |
| R8   | Geranium Rozanne 'Gerwat'       | Geranium 'Rozanne'                  | 2L            | 8                     |
| R9   | Hemerocallis 'Burning Daylight' | Daylily 'Burning Daylight'          | 2L            | 8                     |
| R10  | Hosta Halcyon                   | Plantain Lily                       | 3L            | 5                     |
| R11  | Hosta 'Royal Standard'          | Plantain lily 'Royal Standard'      | 3L            | 5                     |
| R12  | Hydrangea 'Annabelle'           |                                     | 3L            | 5                     |
| R13  | Iris ensata 'Rose Queen'        | Japanese water iris 'Rose Queen'    | 2L            | 9                     |
| R14  | Iris sibirica                   | Siberian flag                       | 2L            | 9                     |
| R15  | Iris 'Tropic Night'             | Siberian Iris 'Tropic Night'        | 2L            | 9                     |
| R16  | Lobelia cardinalis              | Cardinal flower                     | 2L            | 9                     |
| R17  | Osmunda regalis                 | Royal Fern                          | 2L            | 8                     |
| R18  | Fuchsia 'Riccartonii'           | Fuchsia 'Riccartonii'               | 3L            | 6                     |
| R19  | Sambucus nigra                  | Elder 'Eva'                         | 3L            | 5                     |
| R20  | Verbena bonariensis             | Purple Top                          | 3L            | 8                     |
| R21  | Viburnum opulus 'Roseum'        | Red guelder rose                    | 3L            | 5                     |
| R22  | Vinca major 'Variegata'         | Variegated greater periwinkle       | 2L            | 6                     |
| R23  | Vinca minor                     | Periwinkle                          | 2L            | 6                     |
| R24  | Cornus alba 'Sibirica'          | Siberian dogwood                    | 3L            | 5                     |
| R25  | Physocarpus opulifolius         | Ninebark 'Diabolo'                  | 3L            | 5                     |

| ode     | Latin Name                             | Common Name                | Specification             | Density - Number / m2 |
|---------|----------------------------------------|----------------------------|---------------------------|-----------------------|
| 1       | Crocus tommasinianus                   | Early Crocus               | Grade A Bulbs             | 20                    |
| 2       | Narcissis 'February Gold'              | Daffodil 'February Gold'   | Grade A Bulbs             | 12                    |
| 3       | Narcissis 'February Silver'            | Daffodil 'February Silver' | Grade A Bulbs             | 12                    |
|         |                                        |                            |                           |                       |
| 1eadow  | Mix                                    |                            |                           |                       |
| ode     | Name                                   | Specification              | Additinoal Information    |                       |
| MM1     | Seasonal flood tolerant meadow mix     | Emorsgate Seeds EC1        | Sown at 2g/m <sup>2</sup> |                       |
| IVIIVIT | Seasonal flood tolerant fileadow filix | Emorsgate Seeds EM8        | Sown at 4g/m <sup>2</sup> |                       |
|         |                                        |                            |                           |                       |

Sown at 2g/m<sup>2</sup> Sown at 4g/m<sup>2</sup>

Edenstone Orb Drive O drawing title Soft Landscape Plan (Phase 4) ○ approved ○ date Sep 2021 1:150 @ A0

Soltys Brewster Consulting is the trading name of Soltys Brewster Consulting Ltd. Registered Offices:- 4 Stangate House, Stanwell Road, Penarth, Vale of Glamorgan. CF64 2AA. Registration No. 6262312.