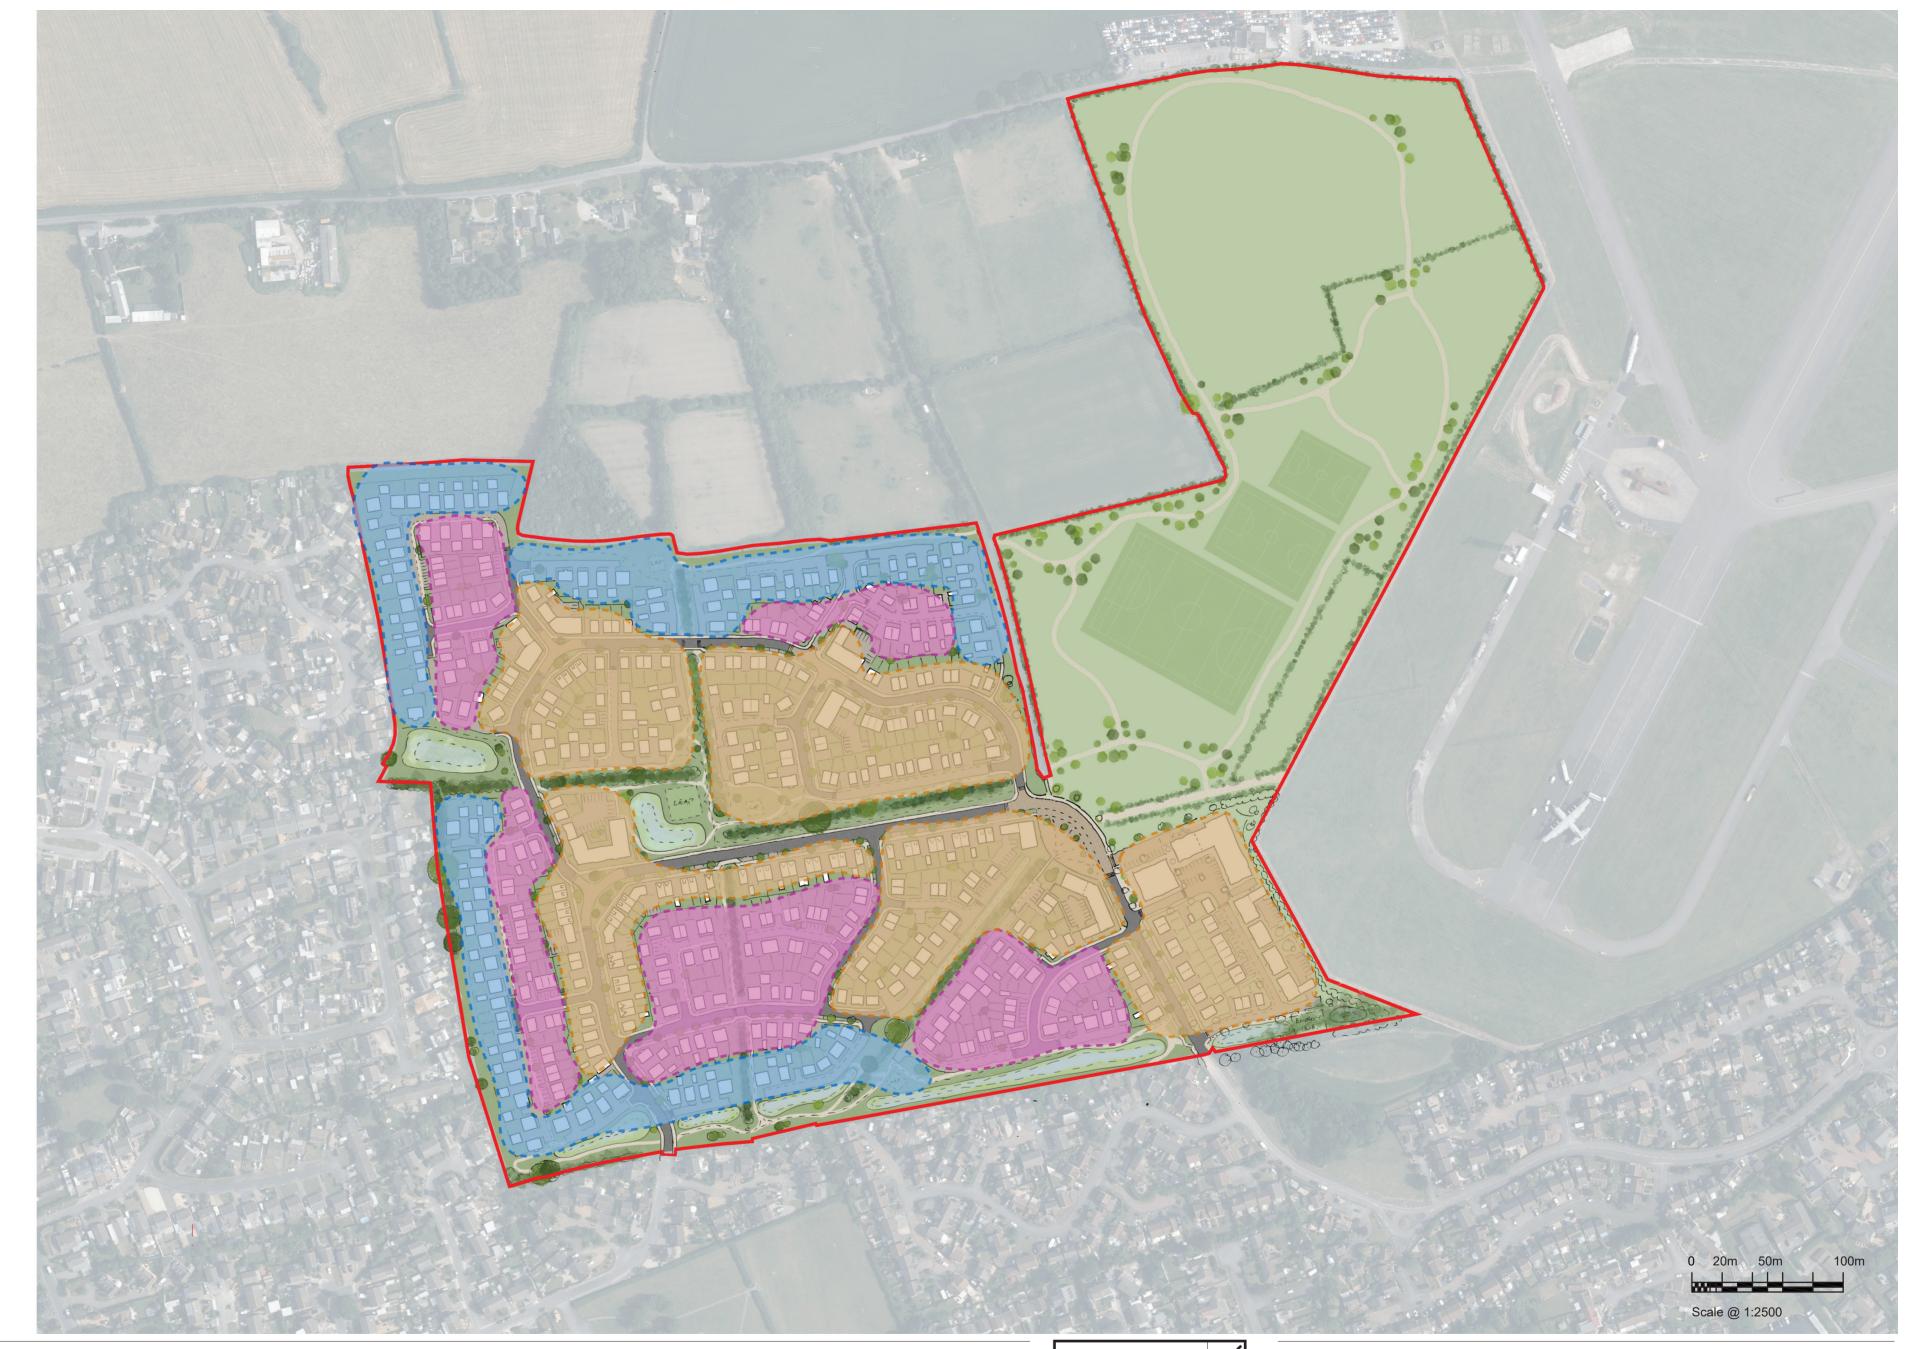

This drawing must not be scaled. Figured dimensions and levels to be used. Any inaccuracies must be notified to the architect.

Low Density

Medium Density

Higher Density

Detail drawings and large scale drawings take precedence over smaller drawings.

Contract: Land at Reader's Way, Rhoose
For: PMG

Title: Density plan

Scale: 1:2500 @ A2

Date: 10.10.24

Drawn: TP

Checked: