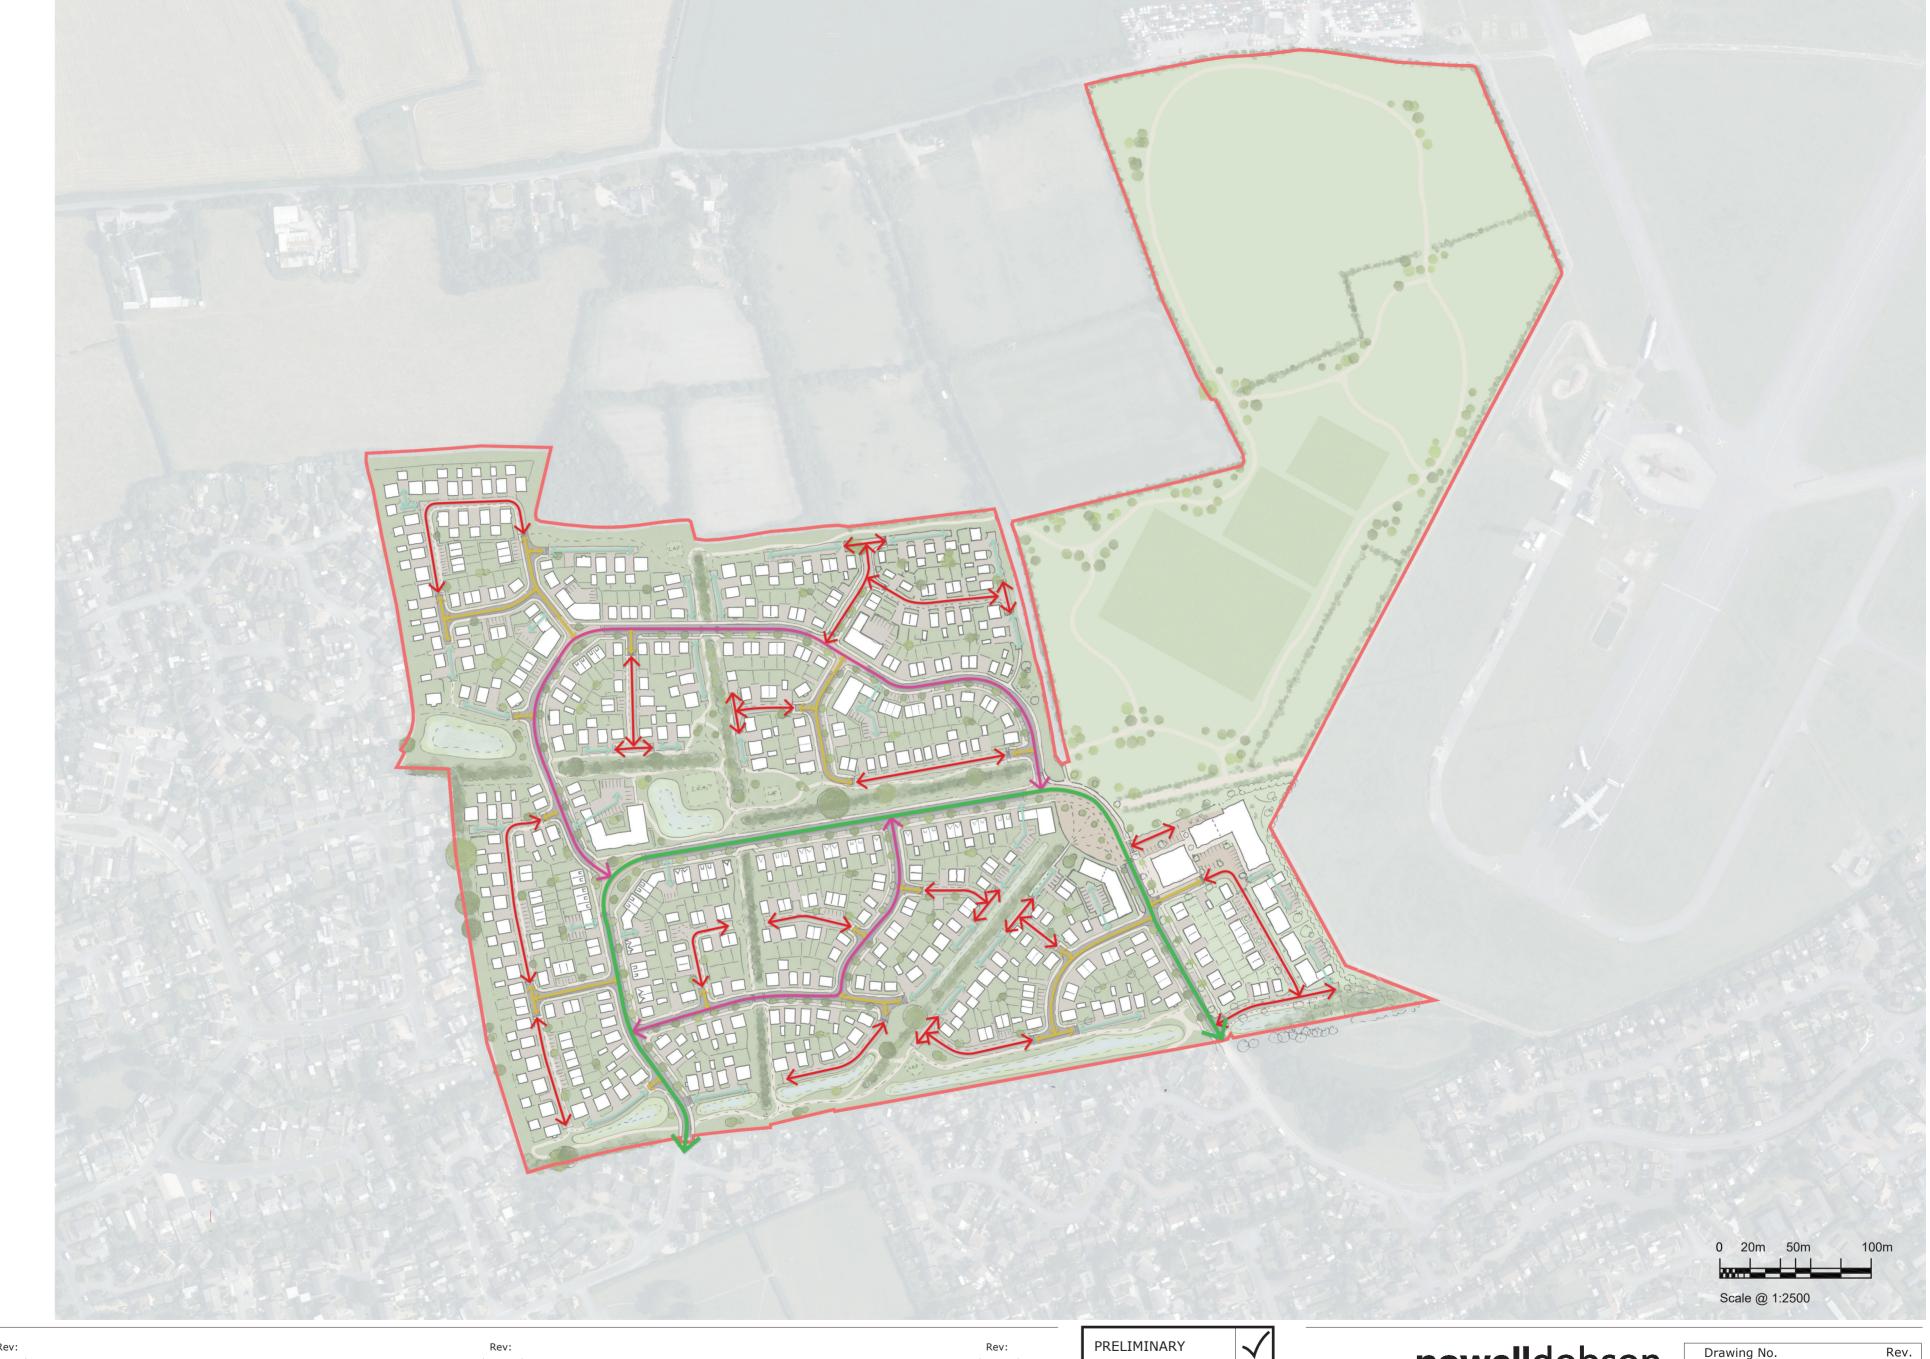

This drawing must not be scaled. Figured dimensions and levels to be used. Any inaccuracies must be notified to the architect.

**Private Drives** 

→ Shared Surfaces

**Tertiary Streets** 

**Primary Streets** 

Secondary Streets

Detail drawings and large scale drawings take precedence over smaller drawings.

THIS DRAWING IS COPYRIGHT ©

PLANNING DESIGN **TENDER** CONSTRUCTION

## powelldobson

Drawing No. 24053(05)105 - Street Hierarchy Plan -

Scale: 1:2500 @ A2

Cardiff Office: Suite 1F, Building One, Eastern Business Park, Wern Fawr Lane, Old St Mellons, Cardiff CF3 5EA Tel:+44 (0)33 33 201 001 Fax:+44 (0)29 2079 1212 email: cardiff@powelldobson.com

Contract: Land at Reader's Way, Rhoose For: PMG

Date: 10.10.24 Drawn: TP Title: Street Hierarchy Plan Checked:

Registered Office: Powell Dobson Ltd. Suite 1F, Building One, Eastern Business Park, Wern Fawr Lane, Old St Mellons, Cardiff CF3 5EA. Powell Dobson is a trading name of Powell Dobson Ltd a company registered in England and Wales No 3873802.