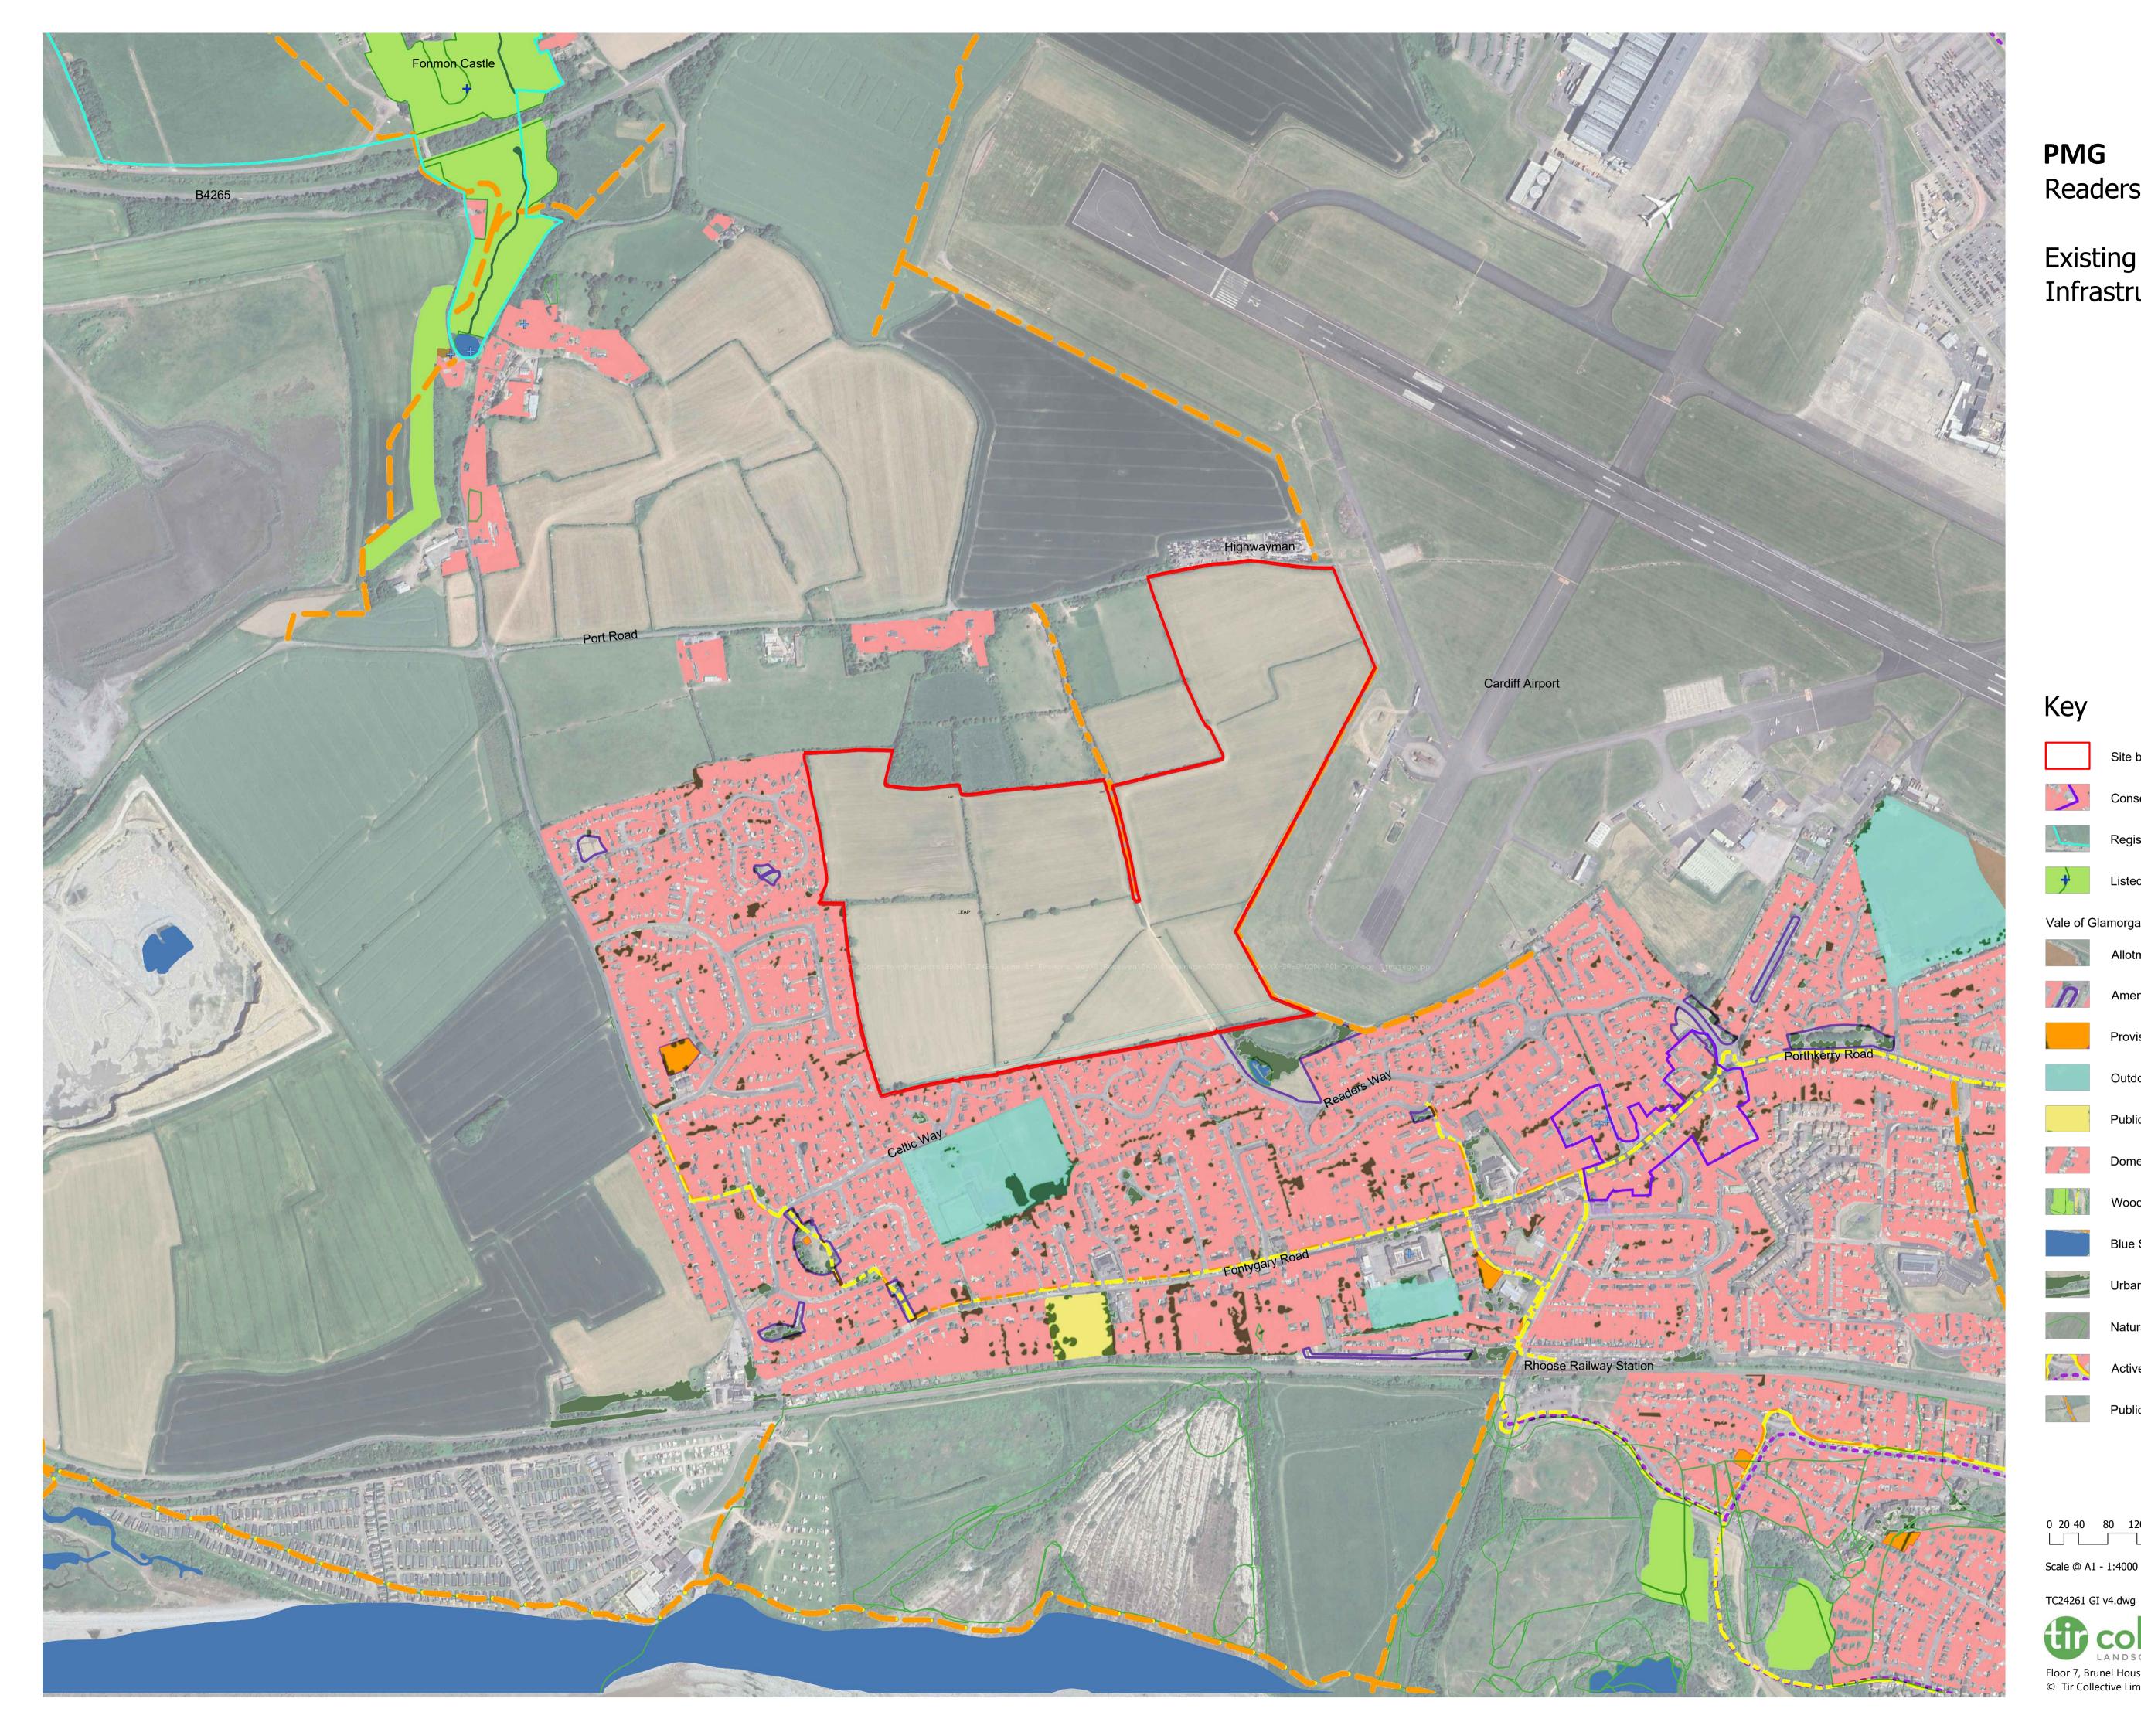

## PMG Readers Way

## Existing Green Infrastructure

## 100

| Key                                                       |                                               |
|-----------------------------------------------------------|-----------------------------------------------|
|                                                           | Site boundary                                 |
|                                                           | Conservation Areas                            |
| -                                                         | Registered Historic Park and Garden           |
| +                                                         | Listed Buildings                              |
| Vale of Glamorgan Council Green Infrastructure Assessment |                                               |
| A STATE OF STATE                                          | Allotments, Community Gardens, and Urban Farm |
| n                                                         | Amenity Greenspace                            |
|                                                           | Provision for Children and Young People       |
|                                                           | Outdoor Sports Facilities                     |
|                                                           | Public Parks and Gardens                      |
|                                                           | Domestic Gardens                              |
|                                                           | Woodland                                      |
|                                                           | Blue Spaces                                   |
|                                                           | Urban Trees                                   |
|                                                           | Natural and Semi-Natural Greenspaces          |
|                                                           | Active Travel Routes - Cycle Network          |
| -                                                         | Public Rights of Way                          |
|                                                           |                                               |